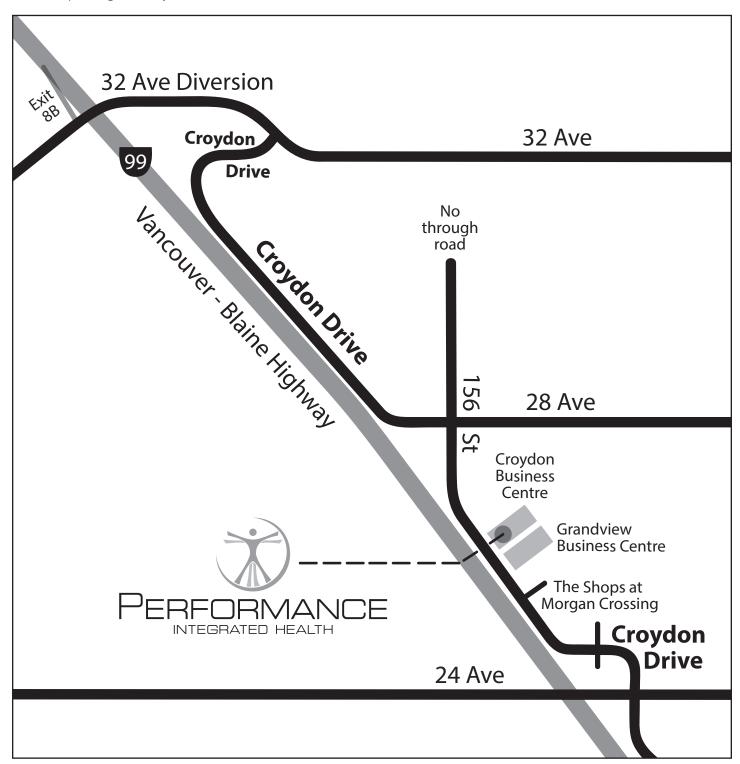

| Patient or Legal Guardian's Signature           |                                       | <br>Witness of Signature          |                                                                                                                                                           |            |
| Name                                            |                                       |                                   | Name                                                                                                                                                      |            |

(please print)

Performance Integrated Health is in the Croydon Business Centre.

#### 120 - 2630 Croydon Drive South Surrey BC V3Z 6T3 T 604 535 7705

There is parking directly in front of our offices.



#### From the North (32 Ave):

Follow Croydon Drive until you reach the intersection with 156 St (where there is a 4-way Stop sign). Turn right, drive round the left bend and you're there.

#### From the South (24 Ave):

Stay on Croydon Drive until you drive past the two entrances to Morgan Crossing shopping centre and you will soon approach us at the Croydon Business Centre.